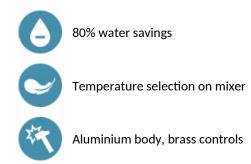

### ADVANTAGES

#### DESCRIPTION

TEMPOMIX time flow shower panel - Ref. 79030015

Time flow shower panel with fixed shower head: Anodised aluminium shower panel for wall-mounted, exposed installation. Top inlet via in-line stopcocks and conical Ø 15mm inlets. TEMPOMIX shower mixer with adjustable maximum temperature limiter. Time flow ~30 seconds, soft-touch operation. Flow rate 6 lpm at 3 bar. Chrome-plated, tamperproof, scale-resistant, fixed, ROUND shower head with automatic flow rate regulation. Concealed fixings. Filters and non-return valves. Shower panel suitable for people with reduced mobility. 30-year warranty.