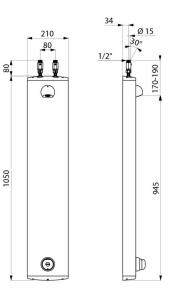

#### TEMPOMIX time flow shower panel - Ref. 79030015

| Connector  | M1/2'' Ø 15mm |
|------------|---------------|
| Technology | Time flow     |
| Height     | 1050mm        |
| Depth      | 65mm          |
| Width      | 210mm         |
| Flow rate  | 6 lpm         |
| Finish     | Aluminium     |
| Warranty   | 30 g          |