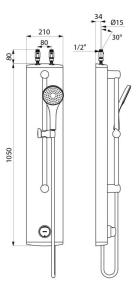

## TEMPOMIX time flow shower panel - Ref. 79035015

| Connector  | M½" Ø 15mm     |
|------------|----------------|
| Technology | Time flow      |
| Height     | 1,050mm        |
| Depth      | 65mm           |
| Width      | 210mm          |
| Finish     | Aluminium      |
| Warranty   | 30<br>WARRANTY |