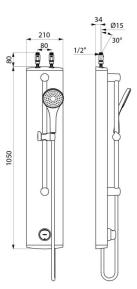

## TEMPOMIX time flow shower panel - Ref. 79035015

| Connector  | M½" Ø 15mm      |
|------------|-----------------|
| Technology | Time flow       |
| Height     | 1,050mm         |
| Depth      | 65mm            |
| Width      | 210mm           |
| Finish     | Aluminium       |
| Warranty   | 30章<br>WASRANTY |