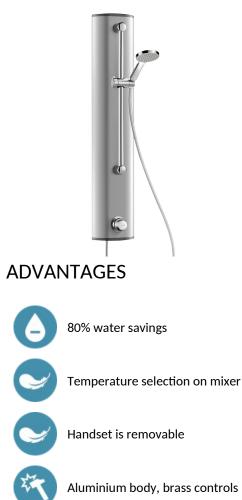

## DESCRIPTION

TEMPOMIX time flow shower panel - Ref. 79035015

Time flow shower panel with handset: Anodised aluminium shower panel for wall-mounted, exposed installation. Top inlet via in-line stopcocks and conical Ø 15mm inlets. TEMPOMIX mixer with adjustable maximum temperature limiter. Soft-touch operation. Time flow ~30 seconds. Sliding handset on chrome-plated rail with flexible hose. Concealed fixings. Filters and non-return valves. 30-year warranty.