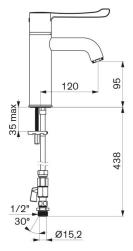

# SECURITHERM BIOCLIP thermostatic basin mixer

Ref. H960515

Single hole sequential thermostatic mixer H. 95mm L. 120mm

2024 UK public price excluding VAT: £440.94

BIOCLIP: mixer can be easily removed for cleaning and disinfection. Anti-scalding failsafe: shuts off automatically if cold or hot water supply fails. Securitouch thermal insulation prevents burns.

Single hole mixer with curved spout, H. 95mm L. 120mm, fitted with a hygienic flow straightener, no build-up of impurities and withstands thermal shocks. Scale-resistant sequential thermostatic cartridge for single control adjustment of flow rate and temperature.

No manual contact thanks to Hygiene control lever L. 146mm.

No pop-up waste.

Supplied with F3/8" PEX flexibles with chrome-plated brass stopcocks, filters and  $\emptyset$  15mm conical connectors.

Fixing reinforced via 2 stainless steel rods.

#### SECURITHERM BIOCLIP thermostatic basin mixer - Ref. H960515

| Connector           | M1/2", Ø 15mm                                     |
|---------------------|---------------------------------------------------|
| Technology          | SECURITHERM BIOCLIP sequential thermostatic mixer |
| Drop height         | 95mm                                              |
| Spout length        | 120mm                                             |
| Flow rate           | 5 lpm at 3 bar                                    |
| Temperature limiter | Yes                                               |
| Finish              | Chrome-plated brass                               |
| Norms               | JWRAS 🔅                                           |