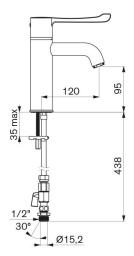

#### Ref. H9605610

Single hole sequential thermostatic mixer H. 95mm L. 120mm

2025 UK public price excluding VAT: £462.72

#### SECURITHERM BIOCLIP thermostatic basin mixer - Ref. H9605610

| Connector           | M1/2", Ø 15mm                                     |
|---------------------|---------------------------------------------------|
| Technology          | SECURITHERM BIOCLIP sequential thermostatic mixer |
| Drop height         | 95mm                                              |
| Spout length        | 120mm                                             |
| Flow rate           | 5 lpm at 3 bar                                    |
| Temperature limiter | Yes                                               |
| Finish              | Chrome-plated brass                               |
| Norms               | JWRAS 🌋                                           |
| Warranty            | 30 B                                              |