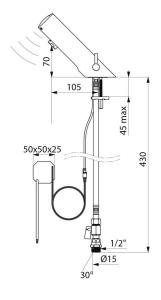

## **TECHNICAL CHARACTERISTICS**

TEMPOMATIC MIX 4 electronic mixer - Ref. 49000015

| Supply       | 230/6V mains supply (recessed) |
|--------------|--------------------------------|
| Connector    | M1/2" Ø 15mm                   |
| Technology   | Electronic                     |
| Drop height  | 70mm                           |
| Spout length | 105mm                          |
| Flow rate    | 3 lpm                          |
| Norms        | CE                             |
| Warranty     | 30 g                           |