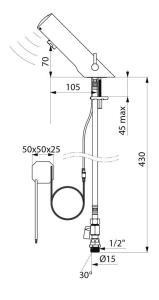

## **TECHNICAL CHARACTERISTICS**

TEMPOMATIC MIX 4 electronic mixer - Ref. 49000015

| Supply       | 230/6V mains supply (recessed) |
|--------------|--------------------------------|
| Connector    | M1/2" Ø 15mm                   |
| Technology   | Electronic                     |
| Drop height  | 70mm                           |
| Spout length | 105mm                          |
| Flow rate    | 3 lpm                          |
| Norms        | CE                             |
| Warranty     | 30 g                           |