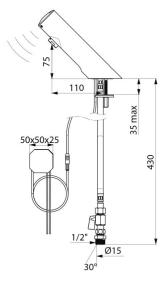

## TEMPOMATIC 4 electronic tap - Ref. 44000015

| Supply       | 230/6V (recessed mains supply) |
|--------------|--------------------------------|
| Connector    | M½" Ø 15mm                     |
| Technology   | Electronic                     |
| Drop height  | 70mm                           |
| Spout length | 105mm                          |
| Flow rate    | 3 lpm                          |
| Norms        | CE                             |
| Warranty     | 30 K                           |