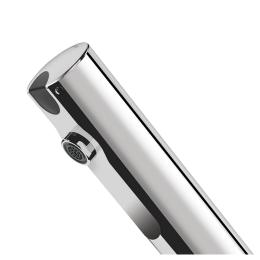

## **TEMPOMATIC 4 electronic tap**

Reduced stagnation solenoid valve and electronic unit integrated into the

Flow rate pre-set at 3 lpm at 3 bar, can be adjusted from 1.4 to 6 lpm.

Presence detection sensor at the end of the spout optimises detection.

Ref. 44000015

DESCRIPTION

body of the tap.

Anti-blocking security.

30-year warranty.

Deck-mounted electronic basin tap:

230/6V recessed mains supply.

Scale-resistant flow straightener.

Chrome-plated stainless steel body.

Duty flush (~60 sec. every 24h after last use).

Cap fixed in place by two concealed screws.

Fixing reinforced by 2 stainless steel rods.

Suitable for people with reduced mobility.