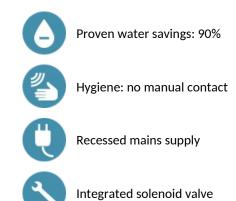

4 electronic tap**

Reduced stagnation solenoid valve and electronic unit integrated into the

Flow rate pre-set at 3 lpm at 3 bar, can be adjusted from 1.4 to 6 lpm.

Presence detection sensor at the end of the spout optimises detection.

Ref. 44000015

DESCRIPTION

body of the tap.

Anti-blocking security.

30-year warranty.

Deck-mounted electronic basin tap:

230/6V recessed mains supply.

Scale-resistant flow straightener.

Chrome-plated stainless steel body.

Duty flush (~60 sec. every 24h after last use).

Cap fixed in place by two concealed screws.

Fixing reinforced by 2 stainless steel rods.

Suitable for people with reduced mobility.

Recessed mains supply, 15mm stopcock

2025 UK public price excluding VAT: £385.00

TEMPOMATIC 4 electronic tap - Ref. 44000015



## ADVANTAGES



## **TECHNICAL CHARACTERISTICS**

PEX flexible with stopcock, filter and Ø 15mm conical inlet.

## TEMPOMATIC 4 electronic tap - Ref. 44000015

| Supply       | 230/6V (recessed mains supply) |
|--------------|--------------------------------|
| Connector    | M½" Ø 15mm                     |
| Technology   | Electronic                     |
| Drop height  | 70mm                           |
| Spout length | 105mm                          |
| Flow rate    | 3 lpm                          |
| Norms        | CE                             |
| Warranty     | 30 LE VIARBANTY                |