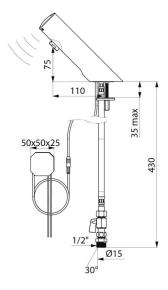

## **TECHNICAL CHARACTERISTICS**

PEX flexible with stopcock, filter and Ø 15mm conical inlet.

## TEMPOMATIC 4 electronic tap - Ref. 44000015

| Supply       | 230/6V (recessed mains supply) |
|--------------|--------------------------------|
| Connector    | M½" Ø 15mm                     |
| Technology   | Electronic                     |
| Drop height  | 70mm                           |
| Spout length | 105mm                          |
| Flow rate    | 3 lpm                          |
| Norms        | CE                             |
| Warranty     | 30 LE VIARBANTY                |