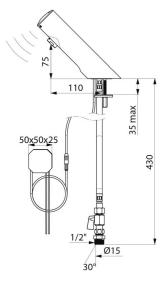

#### TEMPOMATIC 4 electronic tap - Ref. 44000015

Deck-mounted electronic basin tap: 230/6V recessed mains supply. Reduced stagnation solenoid valve and electronic unit integrated into the body of the tap. Flow rate pre-set at 3 lpm at 3 bar, can be adjusted from 1.4 to 6 lpm. Scale-resistant flow straightener. Duty flush (~60 sec. every 24h after last use). Presence detection sensor at the end of the spout optimises detection. Chrome-plated stainless steel body. Cap fixed in place by two concealed screws. PEX flexible with stopcock, filter and Ø 15mm conical inlet. Fixing reinforced by 2 stainless steel rods. Anti-blocking security. Suitable for people with reduced mobility. 30-year warranty.

#### TEMPOMATIC 4 electronic tap - Ref. 44000015

| Supply       | 230/6V (recessed mains supply) |
|--------------|--------------------------------|
| Connector    | M½" Ø 15mm                     |
| Technology   | Electronic                     |
| Drop height  | 70mm                           |
| Spout length | 105mm                          |
| Flow rate    | 3 lpm                          |
| Norms        | CE                             |
| Warranty     | 30 MARANTY                     |