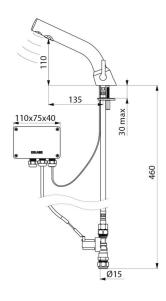

## **TECHNICAL CHARACTERISTICS**

| <b>BINOPTIC MIX electronic mixer</b> | - Ref. 378MCH15 |
|--------------------------------------|-----------------|
|--------------------------------------|-----------------|

| 230/12V mains supply |
|----------------------|
| M1/2'' Ø 15mm        |
| Electronic           |
| 110mm                |
| 135mm                |
| 3 lpm                |
|                      |
| 30 B<br>WARRANTY     |
|                      |