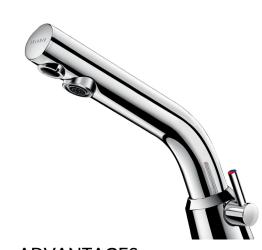

#### BINOPTIC MIX electronic mixer - Ref. 378MCH15

Deck-mounted electronic basin mixer:

Independent IP65 electronic control unit.

230/12V mains supply with transformer.

Flow rate pre-set at 3 lpm at 3 bar, can be adjusted from 1.4 to 6 lpm.

Chrome-plated solid brass body.

PEX flexibles with filters, solenoid valves and Ø 15mm compression fittings. Fixing reinforced by 2 stainless steel rods.

Anti-blocking security.

Spout with a smooth interior and low volume of water (limits bacterial niches). Side temperature control with adjustable maximum temperature limiter. Suitable for people with reduced mobility. 30-year warranty.