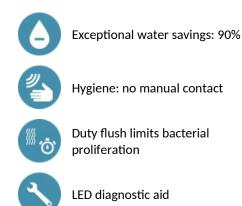

## **ADVANTAGES**

#### BINOPTIC MIX electronic mixer - Ref. 378MCH15

Deck-mounted electronic basin mixer:

Independent IP65 electronic control unit.

230/12V mains supply with transformer.

Flow rate pre-set at 3 lpm at 3 bar, can be adjusted from 1.4 to 6 lpm.

Scale-resistant flow straightener.

Adjustable duty flush (pre-set flush ~60 seconds every 24 hours after last use). Active, infrared movement detection, sensor at the end of the spout optimises detection.

Chrome-plated solid brass body.

PEX flexibles with filters, solenoid valves and Ø 15mm compression fittings. Fixing reinforced by 2 stainless steel rods.

Anti-blocking security.

Spout with a smooth interior and low volume of water (limits bacterial niches). Side temperature control with adjustable maximum temperature limiter. Suitable for people with reduced mobility. 30-year warranty.