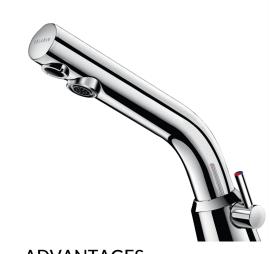

#### BINOPTIC MIX electronic mixer - Ref. 478MCH15

Deck-mounted electronic basin mixer: Independent IP65 electronic control unit.

123 6V Lithium battery.

Flow rate pre-set at 3 lpm at 3 bar, can be adjusted from 1.4 to 6 lpm.

Chrome-plated solid brass body.

PEX flexibles with filters, solenoid valves and Ø 15mm compression fittings. Fixing reinforced by 2 stainless steel rods.

Anti-blocking security.

Spout with a smooth interior and low volume of water (limits bacterial niches). Side temperature control with adjustable maximum temperature limiter. 30-year warranty.