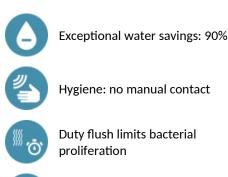

## **ADVANTAGES**

#### BINOPTIC MIX electronic mixer - Ref. 478MCH15

Deck-mounted electronic basin mixer: Independent IP65 electronic control unit.

123 6V Lithium battery.

Flow rate pre-set at 3 lpm at 3 bar, can be adjusted from 1.4 to 6 lpm.

Scale-resistant flow straightener.

Adjustable duty flush (pre-set flush ~60 seconds every 24 hours after last use). Active, infrared movement detection, sensor at the end of the spout optimises detection.

Chrome-plated solid brass body.

PEX flexibles with filters, solenoid valves and Ø 15mm compression fittings. Fixing reinforced by 2 stainless steel rods.

Anti-blocking security.

Spout with a smooth interior and low volume of water (limits bacterial niches). Side temperature control with adjustable maximum temperature limiter. 30-year warranty.