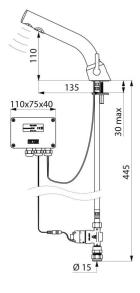

#### BINOPTIC MIX electronic mixer - Ref. 478MCH15

| Supply       | 6V battery    |
|--------------|---------------|
| Connector    | M1/2'' Ø 15mm |
| Technology   | Electronic    |
| Drop height  | 110mm         |
| Spout length | 135mm         |
| Flow rate    | 3 lpm         |
| Warranty     | 30 M          |