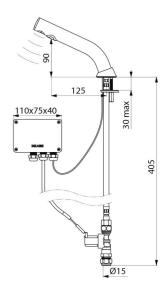

### BINOPTIC electronic tap - Ref. 37801515

Deck-mounted electronic basin tap: Independent IP65 electronic control unit. 230/12V mains supply with transformer. Flow rate pre-set at 3 lpm at 3 bar, can be adjusted from 1.4 to 6 lpm. Scale-resistant flow straightener. Adjustable duty flush (pre-set flush ~60 seconds every 24hr after last use). Active, infrared movement detection, sensor at the end of the spout optimises detection. Chrome-plated solid brass body. PEX flexible with filter, solenoid valve and Ø 15mm compression fittings. Fixing reinforced by 2 stainless steel rods.

### BINOPTIC electronic tap - Ref. 37801515

| Supply       | 230/12V mains supply |
|--------------|----------------------|
| Connector    | M1/2'' Ø 15mm        |
| Technology   | Electronic           |
| Drop height  | 90mm                 |
| Spout length | 125mm                |
| Flow rate    | 3 lpm                |
| Norms        |                      |
| Warranty     | 30 g                 |