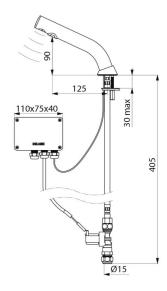

#### BINOPTIC electronic tap - Ref. 37801515

Deck-mounted electronic basin tap: Independent IP65 electronic control unit. 230/12V mains supply with transformer. Flow rate pre-set at 3 lpm at 3 bar, can be adjusted from 1.4 to 6 lpm. Scale-resistant flow straightener. Adjustable duty flush (pre-set flush ~60 seconds every 24hr after last use). Active, infrared movement detection, sensor at the end of the spout optimises detection. Chrome-plated solid brass body. PEX flexible with filter, solenoid valve and Ø 15mm compression fittings.

#### BINOPTIC electronic tap - Ref. 37801515

| Supply       | 230/12V mains supply |
|--------------|----------------------|
| Connector    | M1/2'' Ø 15mm        |
| Technology   | Electronic           |
| Drop height  | 90mm                 |
| Spout length | 125mm                |
| Flow rate    | 3 lpm                |
| Norms        |                      |
| Warranty     |                      |