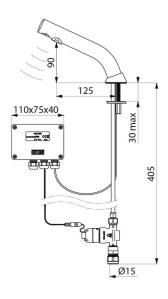

### BINOPTIC electronic tap - Ref. 47801515

Deck-mounted electronic basin tap: Independent IP65 electronic control unit. 123 6V Lithium battery. Flow rate pre-set at 3 lpm at 3 bar, can be adjusted from 1.4 to 6 lpm. Scale-resistant flow straightener. Adjustable duty flush (pre-set flush ~60 seconds every 24 hours after last use). Active, infrared movement detection, sensor at the end of the spout optimises detection.

Chrome-plated solid brass body.

PEX flexible with filter, solenoid valve and Ø 15mm compression fittings. Fixing reinforced by 2 stainless steel rods. Anti-blocking security.

Spout with a smooth interior and low volume of water (limits bacterial niches). Suitable for people with reduced mobility.

#### BINOPTIC electronic tap - Ref. 47801515

| Supply       | 6V battery    |
|--------------|---------------|
| Connector    | M1/2'' Ø 15mm |
| Technology   | Electronic    |
| Drop height  | 90mm          |
| Spout length | 125mm         |
| Flow rate    | 3 lpm         |
| Warranty     | 30 M          |