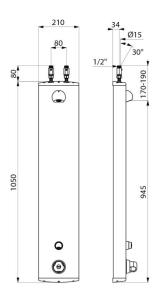

## **TECHNICAL CHARACTERISTICS**

| SECURITHERM shower panel - Ref. 79230015 |              |
|------------------------------------------|--------------|
| Connector                                | M½'' Ø 15mm  |
| Technology                               | Time flow    |
| Height                                   | 1050mm       |
| Depth                                    | 65mm         |
| Width                                    | 210mm        |
| Flow rate                                | 6 lpm        |
| Temperature limiter                      | Thermostatic |
| Finish                                   | Aluminium    |
| Norms                                    | ACS          |
| Warranty                                 | 30 M         |