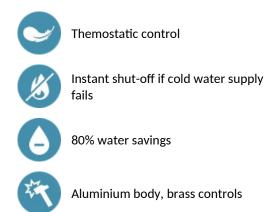

### **ADVANTAGES**

#### SECURITHERM shower panel - Ref. 79230015

Time flow thermostatic shower panel: Anodised aluminium shower panel for wall-mounted, exposed installation. Top inlet via in-line stopcocks and conical Ø 15mm inlets. SECURITHERM thermostatic shower mixer. Adjustable temperature control from cold water up to 38°C with 1st limiter set at 38°C and 2nd limiter set at 41°C Anti-scalding safety: automatic shut-off if cold or hot water supply fails. Anti-cold showers function: automatic shut-off if hot water fails. Thermal shocks are possible. Soft-touch operation. Chrome-plated, tamperproof, scale-resistant, fixed, ROUND shower head with automatic flow rate regulation. Time flow shower valve ~30 seconds. Flow rate 6 lpm at 3 bar. Concealed fixings. Filters and non-return valves. Time flow shower panel suitable for people with reduced mobility. 30-year warranty.