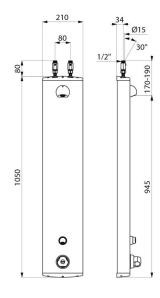

## **TECHNICAL CHARACTERISTICS**

SECURITHERM shower panel - Ref. 79230015

| Connector           | M½'' Ø 15mm  |
|---------------------|--------------|
| Technology          | Time flow    |
| Height              | 1050mm       |
| Depth               | 65mm         |
| Width               | 210mm        |
| Flow rate           | 6 lpm        |
| Temperature limiter | Thermostatic |
| Finish              | Aluminium    |
| Norms               | ACS          |
| Warranty            | 30 g         |