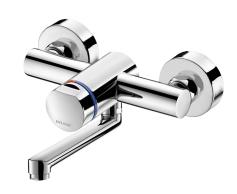

## **DESCRIPTION**

TEMPOMIX 3 time flow mixer - Ref. 794360

Wall-mounted single control time flow basin mixer:

Soft-touch operation.

Temperature control and operation via the push-button.

Time flow pre-set at ~7 seconds.

Flow rate pre-set at 3 lpm at 3 bar, can be adjusted from 1.4 - 6 lpm.

Scale-resistant flow straightener.

Chrome-plated metal body M½".

Fixed spout L.150mm.

Filters and non-return valves.

Adjustable maximum temperature limiter.