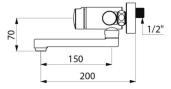

Flow rate pre-set at 3 lpm at 3 bar, can be adjusted from 1.4 - 6 lpm.

Scale-resistant flow straightener.

Chrome-plated metal body M½".

Fixed spout L.150mm.

Filters and non-return valves.

Adjustable maximum temperature limiter.

## TECHNICAL CHARACTERISTICS

TEMPOMIX 3 time flow mixer - Ref. 794360

| Connector    | M1/2"     |
|--------------|-----------|
| Technology   | Time flow |
| Length       | 200mm     |
| Width        | 150mm     |
| Spout length | 150mm     |
| Flow rate    | 3 lpm     |
| Norms        | ACS       |
| Warranty     | 30 E      |
|              |           |