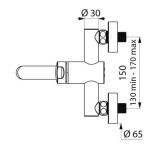

Flow rate pre-set at 3 lpm at 3 bar, can be adjusted from 1.4 - 6 lpm.

Scale-resistant flow straightener.

Chrome-plated metal body M½".

Fixed spout L.150mm.

Filters and non-return valves.

Adjustable maximum temperature limiter.

M½" offset connectors for centres from 130 - 170mm.

Suitable for people with reduced mobility.

30-year warranty.