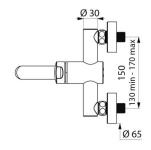

Flow rate pre-set at 3 lpm at 3 bar, can be adjusted from 1.4 - 6 lpm.

Scale-resistant flow straightener.

Chrome-plated metal body M½".

Fixed spout L.150mm.

Filters and non-return valves.

Adjustable maximum temperature limiter.

M½" offset connectors for centres from 130 - 170mm.

Suitable for people with reduced mobility.

30-year warranty.