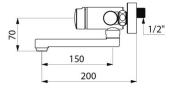

Flow rate pre-set at 3 lpm at 3 bar, can be adjusted from 1.4 - 6 lpm.

Scale-resistant flow straightener.

Chrome-plated metal body M½".

Fixed spout L.150mm.

Filters and non-return valves.

Adjustable maximum temperature limiter.

## TECHNICAL CHARACTERISTICS

TEMPOMIX 3 time flow mixer - Ref. 794360

| Connector    | M1/2"     |
|--------------|-----------|
| Technology   | Time flow |
| Length       | 200mm     |
| Width        | 150mm     |
| Spout length | 150mm     |
| Flow rate    | 3 lpm     |
| Norms        | ACS       |
| Warranty     | 30 E      |
|              |           |