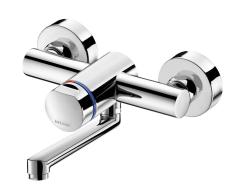

## **DESCRIPTION**

TEMPOMIX 3 time flow mixer - Ref. 794360

Wall-mounted single control time flow basin mixer:

Soft-touch operation.

Temperature control and operation via the push-button.

Time flow pre-set at ~7 seconds.

Flow rate pre-set at 3 lpm at 3 bar, can be adjusted from 1.4 - 6 lpm.

Scale-resistant flow straightener.

Chrome-plated metal body M½".

Fixed spout L.150mm.

Filters and non-return valves.

Adjustable maximum temperature limiter.

## **ADVANTAGES**

Exceptional water savings: 85%

Soft-touch operation

Sleek and slim design