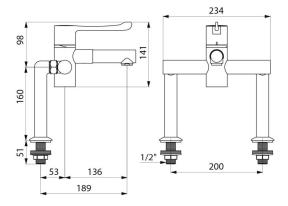

#### SECURITHERM BIOCLIP thermostatic sink mixer - Ref. H9615

| Connector           | M1/2"                                |
|---------------------|--------------------------------------|
| Technology          | SECURITHERM BIOCLIP sequential mixer |
| Height              | 258mm                                |
| Spout length        | 136mm                                |
| Flow rate           | 7 lpm                                |
| Temperature limiter | Yes                                  |
| Finish              | Chrome-plated brass                  |
| Norms               | JURAS                                |
| Warranty            | 30 B                                 |