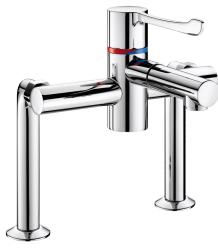

# SECURITHERM BIOCLIP thermostatic sink mixer

Ref. H9615

Pillar-mounted thermostatic sequential mixer

2025 UK public price excluding VAT: £662.65

#### SECURITHERM BIOCLIP thermostatic sink mixer - Ref. H9615

Pillar-mounted thermostatic SECURITHERM sink mixer. Thermostatic sequential mixer: opens and closes with cold water. No risk of cross flow between hot and cold water. No non-return valves on the inlets. Wall-mounted mixer supplied with 2 stainless steel spouts. Anti-scalding failsafe: shuts off automatically if cold or hot water supply fails. Securitouch thermal insulation prevents burns. Scale-resistant thermostatic sequential cartridge for sequential control of flow rate and temperature. Temperature can be adjusted from cold water up to 40°C with maximum temperature limiter set at 40°C. Thermal and chemical shocks are possible. Body and spout with smooth interiors and low water volume. Flow rate regulated at 7 lpm. Chrome-plated brass body. No manual contact thanks to Hygiene control lever L. 146mm. Thermostatic mixer ideal for healthcare facilities, retirement and care homes, hospitals and clinics. Sequential mixer suitable for people with reduced mobility.