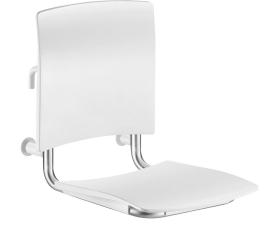

# Comfort shower seat to hang on grab bars

Ref. 510300S

Shower seat to hang on grab bars

2025 UK public price excluding VAT: £510.68

#### Comfort shower seat to hang on grab bars - Ref. 510300S

Removable, hanging shower seat.

Shower seat for disabled people and people with reduced mobility. HR Comfort shower seat and backrest.

Large model.

To hang on Ø 32mm grab bars (see refs. 5481S, 5120S and 50505S). Anti-bacterial treatment on seat and backrest: optimal protection against bacterial development and mould.

Removable: reduces the number of shower seats in a facility, allowing installation only when required e.g. hotels or hospitals providing short-term accommodation for people with reduced mobility.

Suitable for intensive use in public places or the healthcare sector. Detachable solid seat made from high strength polymer.

Uniform non-porous surface for easy maintenance and hygiene.

Good resistance to chemical products (Betadine $^{\circ}$ ) and cleaning. Anti-UV treatment.

Warm to the touch.

Bacteriostatic 304 stainless steel structure Ø 32mm.

UltraSatin polished satin finish finish.

Adjustable screw jacks guarantee a good horizontal position.

Large protective caps prevent damage to the wall.