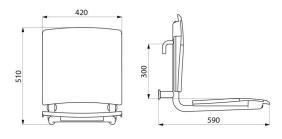

Dimensions: 590 x 420 x 510mm.

Tested to over 200kg. Maximum recommended user weight: 135kg. Removable shower seat with 30-year warranty. CE marked.

#### Comfort shower seat to hang on grab bars - Ref. 510300S

| Height   | 510mm                                     |
|----------|-------------------------------------------|
| Depth    | 590mm                                     |
| Width    | 420mm                                     |
| Finish   | UltraSatin polished satin stainless steel |
| Norms    | <b>CE</b> @                               |
| Warranty |                                           |