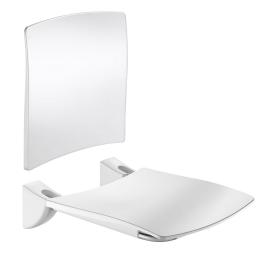

# Lift-up Comfort shower seat with backrest

Ref. 510434S

Wall-mounted lift-up shower seat

2025 UK public price excluding VAT: £0.00

#### Lift-up Comfort shower seat with backrest - Ref. 510434S

HR Comfort lift-up shower seat and backrest.

Shower seat for disabled people and for people with reduced mobility. Wall-mounted lift-up shower seat and backrest for fixed installation. Large model.

Dimensions: 506 x 420 x 620mm.

Folded dimensions: 120 x 620mm.

Tested to over 200kg. Maximum recommended user weight: 135kg. Lift-up shower seat and backrest with 30-year warranty. CE marked.