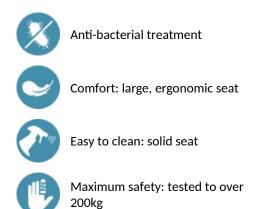

Anti-bacterial treatment on the seat and backrest: optimal protection against bacterial development and mould.

Retained in upright position. Slowed down descent.

Suitable for intensive use in public places or the healthcare sector.

Removable solid seat made from high strength polymer.

Uniform non-porous surface for easy maintenance and hygiene. Good resistance to chemical products (Betadine<sup>®</sup>) and cleaning.

Anti-UV treatment.

Dimensions: 506 x 420 x 620mm.

Folded dimensions: 120 x 620mm.

Tested to over 200kg. Maximum recommended user weight: 135kg. Lift-up shower seat and backrest with 30-year warranty. CE marked.

## **ADVANTAGES**