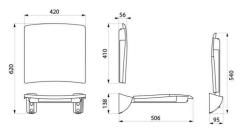

Dimensions: 506 x 420 x 620mm.

Folded dimensions: 120 x 620mm.

Tested to over 200kg. Maximum recommended user weight: 135kg. Lift-up shower seat and backrest with 30-year warranty. CE marked.

#### Lift-up Comfort shower seat with backrest - Ref. 510434S

| Height   | 620mm                                     |
|----------|-------------------------------------------|
| Depth    | 506mm                                     |
| Width    | 420mm                                     |
| Finish   | UltraSatin polished satin stainless steel |
| Norms    | CE                                        |
| Warranty | 30 EX<br>WARRANTY                         |