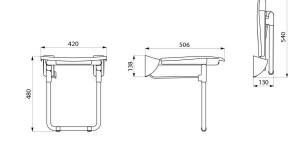

Dimensions: 506 x 420 x 480mm.

Folded dimensions: 130 x 540mm.

Tested to over 250kg. Maximum recommended user weight: 170kg. Wall-mounted lift-up shower seat with 30-year warranty. CE marked.

## TECHNICAL CHARACTERISTICS

Lift-up Comfort shower seat with leg - Ref. 510430S

| Height   | 480mm                                     |
|----------|-------------------------------------------|
| Depth    | 506mm                                     |
| Width    | 420mm                                     |
| Finish   | UltraSatin polished satin stainless steel |
| Norms    | CE ©                                      |
| Warranty | 30 g<br>WARRANTY                          |