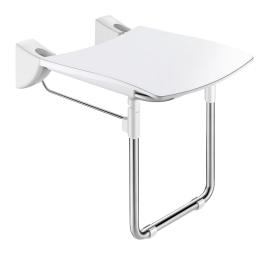

## Lift-up Comfort shower seat with leg

Ref. 510430S

Wall-mounted lift-up shower seat

2025 UK public price excluding VAT: £459.55

## **DESCRIPTION**

Lift-up Comfort shower seat with leg - Ref. 510430S

HR Comfort lift-up shower seat with leg.

Wall-mounted lift-up shower seat for fixed installation.

Shower seat for disabled people and for people with reduced mobility. Large model.

Removable solid seat made from high strength polymer.

Uniform non-porous surface for easy maintenance and hygiene.

Good resistance to chemical products (Betadine®) and cleaning.

Anti-UV treatment.

Warm to the touch.

Bacteriostatic 304 stainless steel structure Ø 32mm.

UltraSatin polished satin finish stainless steel.

Reinforced by a folding, articulated leg made from 304 stainless steel tube  $\emptyset$  25mm.

Concealed fixings secured to wall by a 304 stainless steel plate, 4mm thick. Supplied with stainless steel screws for concrete walls.