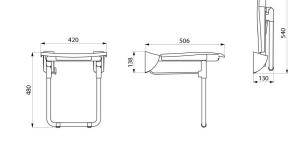

Dimensions: 506 x 420 x 480mm.

Folded dimensions: 130 x 540mm.

Tested to over 250kg. Maximum recommended user weight: 170kg. Wall-mounted lift-up shower seat with 30-year warranty. CE marked.

## TECHNICAL CHARACTERISTICS

Lift-up Comfort shower seat with leg - Ref. 510430S

| Height   | 480mm                                     |
|----------|-------------------------------------------|
| Depth    | 506mm                                     |
| Width    | 420mm                                     |
| Finish   | UltraSatin polished satin stainless steel |
| Norms    | CE ©                                      |
| Warranty | 30 WARRANTY                               |