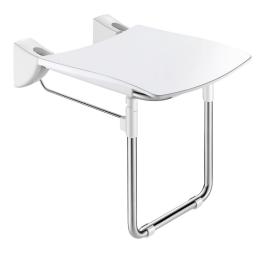

## Lift-up Comfort shower seat with leg

Ref. 510430S

Wall-mounted lift-up shower seat

2024 UK public price excluding VAT: £540.67

## **DESCRIPTION**

Lift-up Comfort shower seat with leg - Ref. 510430S

HR Comfort lift-up shower seat with leg.

Wall-mounted lift-up shower seat for fixed installation.

Shower seat for disabled people and for people with reduced mobility. Large model.

Removable solid seat made from high strength polymer.

Uniform non-porous surface for easy maintenance and hygiene.

Good resistance to chemical products (Betadine®) and cleaning.

Anti-UV treatment.

Warm to the touch.

Bacteriostatic 304 stainless steel structure Ø 32mm.

UltraSatin polished satin finish stainless steel.

Reinforced by a folding, articulated leg made from 304 stainless steel tube  $\emptyset$  25mm.

Concealed fixings secured to wall by a 304 stainless steel plate, 4mm thick. Supplied with stainless steel screws for concrete walls.