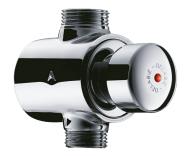

## **TEMPOSTOP** shower valve

Ref. 749721

Time flow

2024 UK public price excluding VAT: £143.79

## DESCRIPTION TEMPOSTOP shower valve - Ref. 749721

Time flow shower valve for exposed installation: TEMPOSTOP M3/4"-M1/2" time flow valve for mixed water supply. For wall-mounted installation. Ø 15mm conical inlet. Time flow ~30 seconds. Flow rate 12 lpm at 3 bar with flow rate regulation. Chrome-plated solid brass body and push-button. 30-year warranty.