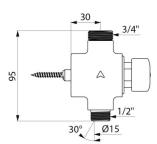

## TEMPOSTOP shower valve - Ref. 749721

| Connector  | M3/4''-M1/2''Ø15mm |
|------------|--------------------|
| Technology | Time flow          |
| Height     | 72mm               |
| Flow rate  | 12 lpm             |
| Warranty   | 30 MARANTY         |