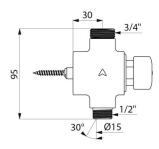

## **DESCRIPTION**

TEMPOSTOP shower valve - Ref. 749721

Time flow shower valve for exposed installation: TEMPOSTOP M3/4"-M1/2" time flow valve for mixed water supply. For wall-mounted installation.

Ø 15mm conical inlet.

## **TECHNICAL CHARACTERISTICS**

TEMPOSTOP shower valve - Ref. 749721

| Connector  | M3/4"-M1/2" Ø 15mm |
|------------|--------------------|
| Technology | Time flow          |
| Height     | 72mm               |
| Flow rate  | 12 lpm             |
| Warranty   | 30 WARRANTY        |