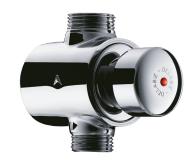

## **TEMPOSTOP** shower valve

Ref. 749721

Time flow

2024 UK public price excluding VAT: £143.79

## **DESCRIPTION**

TEMPOSTOP shower valve - Ref. 749721

Time flow shower valve for exposed installation: TEMPOSTOP M3/4"-M1/2" time flow valve for mixed water supply. For wall-mounted installation.

Ø 15mm conical inlet.

Time flow ~30 seconds.

Flow rate 12 lpm at 3 bar with flow rate regulation.

Chrome-plated solid brass body and push-button.

30-year warranty.

## **ADVANTAGES**

Time flow system tested to 500,000+ operations

Chrome-plated solid brass