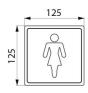

## **DESCRIPTION**

Stainless steel toilet signs - Ref. 510151S

Self-adhesive toilet sign.
Polished satin 304 stainless steel.
Stainless steel thickness 1.2mm.
"Female" toilet sign.
Dimensions: 125 x 125mm.
30-year warranty.

## TECHNICAL CHARACTERISTICS

Stainless steel toilet signs - Ref. 510151S

| Height    | 125mm                              |
|-----------|------------------------------------|
| Width     | 125mm                              |
| Thickness | 1.2mm                              |
| Finish    | Polished satin 304 stainless steel |
| Norms     |                                    |
|           | 204                                |