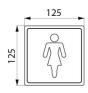

## **DESCRIPTION**

Stainless steel toilet signs - Ref. 510151S

Self-adhesive toilet sign.
Polished satin 304 stainless steel.
Stainless steel thickness 1.2mm.
"Female" toilet sign.
Dimensions: 125 x 125mm.
30-year warranty.

## TECHNICAL CHARACTERISTICS

Stainless steel toilet signs - Ref. 510151S

| Height    | 125mm                              |
|-----------|------------------------------------|
| Width     | 125mm                              |
| Thickness | 1.2mm                              |
| Finish    | Polished satin 304 stainless steel |
|           |                                    |
| Norms     |                                    |