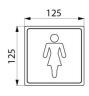

## **DESCRIPTION**

Stainless steel toilet signs - Ref. 510151S

Self-adhesive toilet sign.
Polished satin 304 stainless steel.
Stainless steel thickness 1.2mm.
"Female" toilet sign.
Dimensions: 125 x 125mm.
30-year warranty.

## **TECHNICAL CHARACTERISTICS**

Stainless steel toilet signs - Ref. 510151S

| Height    | 125mm                              |
|-----------|------------------------------------|
| Width     | 125mm                              |
| Thickness | 1.2mm                              |
| Finish    | Polished satin 304 stainless steel |
| Norms     |                                    |
| Warranty  | 30g<br>WARRANTY                    |
|           |                                    |