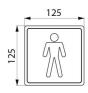

## **DESCRIPTION**

Stainless steel toilet signs - Ref. 510152S

Self-adhesive toilet sign.
Polished satin 304 stainless steel.
Stainless steel thickness 1.2mm.
"Male" toilet sign.
Dimensions: 125 x 125mm.
30-year warranty.

## TECHNICAL CHARACTERISTICS

Stainless steel toilet signs - Ref. 510152S

| Height    | 125mm                              |
|-----------|------------------------------------|
| Width     | 125mm                              |
| Thickness | 1.2mm                              |
| Finish    | Polished satin 304 stainless steel |
| Norms     |                                    |
|           |                                    |