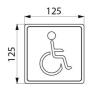

## TECHNICAL CHARACTERISTICS

304 Stainless steel accessible toilet sign - Ref. 510153S

| 125mm                              |
|------------------------------------|
| 125mm                              |
| 1.2mm                              |
| Polished satin 304 stainless steel |
| <u> </u>                           |
| 30 S                               |
|                                    |