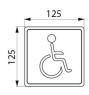

## **DESCRIPTION**

304 Stainless steel accessible toilet sign - Ref. 510153S

Self-adhesive toilet sign.
Polished satin 304 stainless steel.
Stainless steel thickness 1.2mm.
"Accessible" toilet sign.
Dimensions: 125 x 125mm.
30-year warranty.

## **TECHNICAL CHARACTERISTICS**

304 Stainless steel accessible toilet sign - Ref. 510153S

| Height    | 125mm                              |
|-----------|------------------------------------|
| Width     | 125mm                              |
| Thickness | 1.2mm                              |
| Finish    | Polished satin 304 stainless steel |
| Norms     | 0                                  |
|           | PROFILEDA                          |