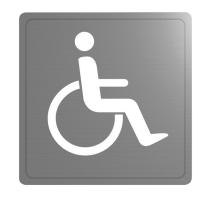

## 304 Stainless steel accessible toilet sign

Ref. 510153S

Accessibility sign

2024 UK public price excluding VAT: £27.44

## **DESCRIPTION**

304 Stainless steel accessible toilet sign - Ref. 510153S

Self-adhesive toilet sign.
Polished satin 304 stainless steel.
Stainless steel thickness 1.2mm.
"Accessible" toilet sign.
Dimensions: 125 x 125mm.
30-year warranty.