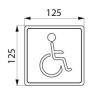

## **DESCRIPTION**

304 Stainless steel accessible toilet sign - Ref. 510153S

Self-adhesive toilet sign.
Polished satin 304 stainless steel.
Stainless steel thickness 1.2mm.
"Accessible" toilet sign.
Dimensions: 125 x 125mm.
30-year warranty.

## TECHNICAL CHARACTERISTICS

304 Stainless steel accessible toilet sign - Ref. 510153S

| Height    | 125mm                              |
|-----------|------------------------------------|
| Width     | 125mm                              |
| Thickness | 1.2mm                              |
| Finish    | Polished satin 304 stainless steel |
| Norms     | 0                                  |
|           | PROFILEDA                          |