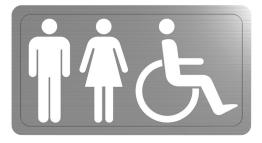

## **Stainless steel toilet sign**

Ref. 510155S

Mixed accessibility sign

DESCRIPTION

Self-adhesive toilet sign.

30-year warranty.

Polished satin 304 stainless steel. Stainless steel thickness 1.2mm. "Mixed accessible" toilet sign. Dimensions: 230 x 125mm.