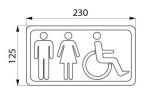

## **Stainless steel toilet sign**

Ref. 510155S

Mixed accessibility sign

DESCRIPTION

Self-adhesive toilet sign.

30-year warranty.

Polished satin 304 stainless steel. Stainless steel thickness 1.2mm. "Mixed accessible" toilet sign. Dimensions: 230 x 125mm.

## **TECHNICAL CHARACTERISTICS**

| Stainless steel toilet sign | - Ref. 510155S |
|-----------------------------|----------------|
|-----------------------------|----------------|

| Height       | 125mm                              |
|--------------|------------------------------------|
| Width        | 230mm                              |
| Thickness    | 1.2mm                              |
| Finish       | Polished satin 304 stainless steel |
| 1 11 11 51 1 | Tonshed Satin 504 Stanless Steel   |
| Norms        |                                    |