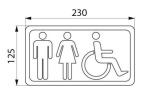

## **Stainless steel toilet sign**

Ref. 510155S

Mixed accessibility sign

DESCRIPTION

Self-adhesive toilet sign.

30-year warranty.

Polished satin 304 stainless steel. Stainless steel thickness 1.2mm. "Mixed accessible" toilet sign. Dimensions: 230 x 125mm.

## **TECHNICAL CHARACTERISTICS**

| Stainless steel toilet sign | - Ref. 510155S |
|-----------------------------|----------------|
|-----------------------------|----------------|

| Height    | 125mm                              |
|-----------|------------------------------------|
| Width     | 230mm                              |
| Thickness | 1.2mm                              |
|           |                                    |
| Finish    | Polished satin 304 stainless steel |
| Finish    | Polished satin 304 stainless steel |