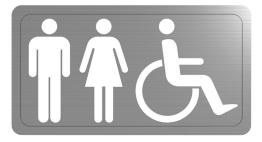

## **Stainless steel toilet sign**

Ref. 510155S

Mixed accessibility sign

DESCRIPTION

Self-adhesive toilet sign.

30-year warranty.

Polished satin 304 stainless steel. Stainless steel thickness 1.2mm. "Mixed accessible" toilet sign. Dimensions: 230 x 125mm.