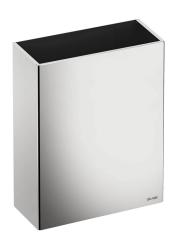

## Wall-mounted 304 stainless steel bin, 25 litres

Ref. 510461P

Bin for paper towels and waste paper with no lid

2025 UK public price excluding VAT: £158.55

Wall-mounted 304 stainless steel bin, 25 litres - Ref. 510461P

Wall-mounted rectangular stainless steel bin for paper towels and waste paper.

Robust model.

Capacity 25 litres.

Bright polished bacteriostatic 304 stainless steel finish.

Stainless steel thickness: 1mm. Dimensions: 155 x 355 x 460mm.