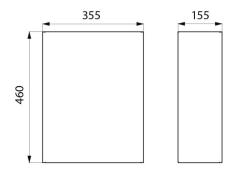

Wall-mounted rectangular stainless steel bin for paper towels and waste paper.

Robust model.

Capacity 25 litres.

Bright polished bacteriostatic 304 stainless steel finish.

Stainless steel thickness: 1mm. Dimensions: 155 x 355 x 460mm.

## **TECHNICAL CHARACTERISTICS**

Wall-mounted 304 stainless steel bin, 25 litres - Ref. 510461P

| Height    | 460 mm                              |
|-----------|-------------------------------------|
| Depth     | 155 mm                              |
| Width     | 355 mm                              |
| Thickness | 1mm                                 |
| Finish    | Bright polished 304 stainless steel |
| Norms     |                                     |
| Warranty  | 30g<br>WARDANTY                     |
|           |                                     |