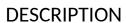

## Wall-mounted 304 stainless steel bin, 25 litres

Ref. 510461S

Bin for paper towels and waste paper with no lid

2025 UK public price excluding VAT: £158.55

Wall-mounted 304 stainless steel bin, 25 litres - Ref. 510461S

Wall-mounted, rectangular stainless steel bin for paper towels and waste paper.

Robust model.

Capacity 25 litres.

Polished satin bacteriostatic 304 stainless steel.

Stainless steel thickness: 1mm. Dimensions: 155 x 355 x 460mm.