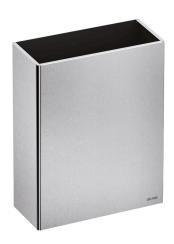

Wall-mounted, rectangular stainless steel bin for paper towels and waste paper.

Robust model.

Capacity 25 litres.

Polished satin bacteriostatic 304 stainless steel.

Stainless steel thickness: 1mm. Dimensions: 155 x 355 x 460mm.

## **TECHNICAL CHARACTERISTICS**

Wall-mounted 304 stainless steel bin, 25 litres - Ref. 510461S

| Height    | 460mm                              |
|-----------|------------------------------------|
| Depth     | 155mm                              |
| Width     | 355mm                              |
| Thickness | 1mm                                |
| Finish    | Polished satin 304 stainless steel |
| Norms     | <u>©</u>                           |
| Warranty  | 30 E                               |
|           |                                    |