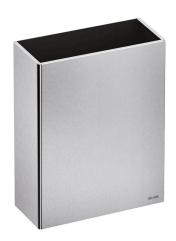

Wall-mounted, rectangular stainless steel bin for paper towels and waste paper.

Robust model.

Capacity 25 litres.

Polished satin bacteriostatic 304 stainless steel.

Stainless steel thickness: 1mm. Dimensions: 155 x 355 x 460mm.

## **TECHNICAL CHARACTERISTICS**

Wall-mounted 304 stainless steel bin, 25 litres - Ref. 510461S

| Height    | 460mm                              |
|-----------|------------------------------------|
| Depth     | 155mm                              |
| Width     | 355mm                              |
| Thickness | 1mm                                |
| Finish    | Polished satin 304 stainless steel |
| Norms     | <u>©</u>                           |
| Warranty  | 30 E                               |
|           |                                    |