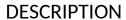

## Wall-mounted 304 stainless steel bin, 25 litres

Ref. 510461S

Bin for paper towels and waste paper with no lid

2024 UK public price excluding VAT: £144.15

Wall-mounted 304 stainless steel bin, 25 litres - Ref. 510461S

Wall-mounted, rectangular stainless steel bin for paper towels and waste paper.

Robust model.

Capacity 25 litres.

Polished satin bacteriostatic 304 stainless steel.

Stainless steel thickness: 1mm. Dimensions: 155 x 355 x 460mm.

## **ADVANTAGES**

Strong: 1mm thick stainless steel

304 stainless steel: limits bacterial development