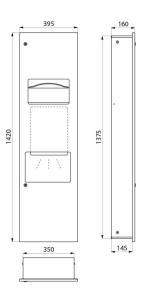

#### DESCRIPTION

Recessed combi hand dryer and paper towel dispenser/bin - Ref. 5107165

Recessed Combi hand dryer and paper towel dispenser/bin. Polished satin bacteriostatic 304 stainless steel. With locking door and standard DELABIE key. Concealed fixings. Dispenser capacity: 400 - 600 towels. Electrical hand dryer: 1,800W; IP23; 3-year warranty; CE marked. Recessed stainless steel waste bin capacity: 15 litres. Stainless steel thickness: 1.2mm. Dimensions: 160 x 395 x 1,420mm. 30-year warranty

## Recessed combi hand dryer and paper towel dispenser/bin - Ref. 5107165

| Height    | 1420mm                             |
|-----------|------------------------------------|
| Depth     | 160mm                              |
| Width     | 395mm                              |
| Thickness | 1.2mm                              |
| Finish    | Polished satin 304 stainless steel |
| Norms     | CE 🕥                               |
| Warranty  |                                    |