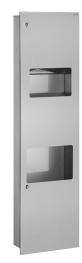

#### DESCRIPTION

Recessed combi hand dryer and paper towel dispenser/bin - Ref. 5107165

Recessed Combi hand dryer and paper towel dispenser/bin. Polished satin bacteriostatic 304 stainless steel. With locking door and standard DELABIE key. Concealed fixings. Dispenser capacity: 400 - 600 towels. Electrical hand dryer: 1,800W; IP23; 3-year warranty; CE marked. Recessed stainless steel waste bin capacity: 15 litres. Stainless steel thickness: 1.2mm. Dimensions: 160 x 395 x 1,420mm. 30-year warranty