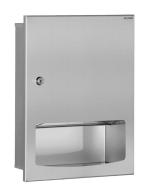

## Recessed paper towel dispenser

Ref. 510712S

For recessed installation

2024 UK public price excluding VAT: £288.26

## **DESCRIPTION**

Recessed paper towel dispenser - Ref. 510712S

Recessed paper towel dispenser.
Polished satin 304 bacteriostatic stainless steel.
Locking door with standard DELABIE key.
Concealed fixings.
Capacity: 400 - 600 towels.
Stainless steel 1.2mm thick.