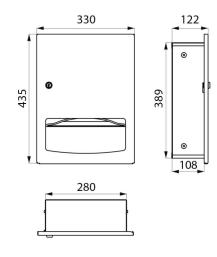

30-year warranty.

Dimensions: 122 x 328 x 435mm.

## TECHNICAL CHARACTERISTICS

Recessed paper towel dispenser - Ref. 510712S

| Height    | 435mm                              |
|-----------|------------------------------------|
| Depth     | 122mm                              |
| Width     | 330mm                              |
| Thickness | 1.2mm                              |
| Finish    | Polished satin 304 stainless steel |
| Norms     |                                    |
| Warranty  | 30 g                               |
|           |                                    |