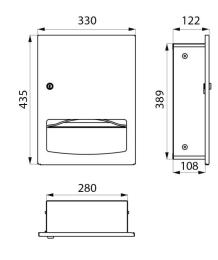

30-year warranty.

Dimensions: 122 x 328 x 435mm.

## TECHNICAL CHARACTERISTICS

Recessed paper towel dispenser - Ref. 510712S

| Height    | 435mm                              |
|-----------|------------------------------------|
| Depth     | 122mm                              |
| Width     | 330mm                              |
| Thickness | 1.2mm                              |
| Finish    | Polished satin 304 stainless steel |
| Norms     |                                    |
| Warranty  | 30 g                               |
|           |                                    |