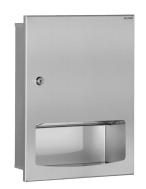

## Recessed paper towel dispenser

Ref. 510712S

For recessed installation

2025 UK public price excluding VAT: £296.91

## **DESCRIPTION**

Recessed paper towel dispenser - Ref. 510712S

Recessed paper towel dispenser.
Polished satin 304 bacteriostatic stainless steel.
Locking door with standard DELABIE key.
Concealed fixings.
Capacity: 400 - 600 towels.
Stainless steel 1.2mm thick.

## **ADVANTAGES**

Vandal-resistant model with lock

For recessed installation

Bacteriostatic 304 stainless steel

Strength: 1.2mm thick