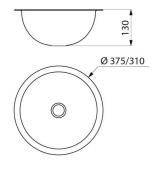

#### HEMI inset round washbasin Ø 310mm - Ref. 120471

Round basin for recessed installation from above or below. Basin internal diameter: 310mm. Cut-out diameter: 330mm for installation from above, 310mm for installation from below. Bacteriostatic 304 stainless steel. Bright polished finish. Stainless steel thickness: 0.8mm. One-piece, seam-free pressed bowl. Rounded edges prevent injury. Supplied with 1¼" waste. Without overflow. CE marked. Complies with European standard EN 14688. Weight: 1.5kg. 30-year warranty. [Formerly ref: 0213470301]

#### HEMI inset round washbasin Ø 310mm - Ref. 120471

| Height    | 130mm                                |
|-----------|--------------------------------------|
| Thickness | 0.8mm                                |
| Finish    | 304 stainless steel, bright polished |
| Norms     | CE                                   |
| Warranty  | <b>30</b><br>WARRANTY                |