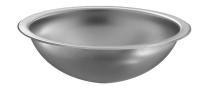

# HEMI inset round washbasin Ø 310mm

#### HEMI inset round washbasin Ø 310mm - Ref. 120471

Round basin for recessed installation from above or below. Basin internal diameter: 310mm. Cut-out diameter: 330mm for installation from above, 310mm for installation from below. Bacteriostatic 304 stainless steel. Bright polished finish. Stainless steel thickness: 0.8mm. One-piece, seam-free pressed bowl. Rounded edges prevent injury. Supplied with 1¼" waste. Without overflow. CE marked. Complies with European standard EN 14688. Weight: 1.5kg. 30-year warranty. [Formerly ref: 0213470301]