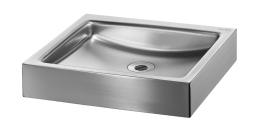

## **UNITO** countertop washbasin

Ref. 120810

Polished satin 304 stainless steel - Countertop

2024 UK public price excluding VAT: £403.85

## **DESCRIPTION**

UNITO countertop washbasin - Ref. 120810

Countertop washbasin, 395x350mm. Suitable for use with wall-mounted or extended mixer/tap. Bacteriostatic 304 stainless steel. Polished satin finish.