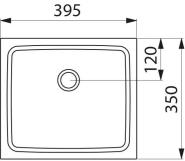

## **DESCRIPTION**

UNITO countertop washbasin - Ref. 120810

Countertop washbasin, 395x350mm. Suitable for use with wall-mounted or extended mixer/tap. Bacteriostatic 304 stainless steel. Polished satin finish.

## TECHNICAL CHARACTERISTICS

UNITO countertop washbasin - Ref. 120810

| Height    | 80mm                               |
|-----------|------------------------------------|
| Length    | 395mm                              |
| Width     | 350mm                              |
| Thickness | 1.2mm                              |
| Finish    | 304 polished satin stainless steel |
| Norms     | CE ©                               |
| Warranty  | 30 g                               |
|           |                                    |