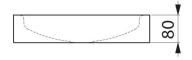

## TECHNICAL CHARACTERISTICS

UNITO countertop washbasin - Ref. 120810

| Height    | 80mm                               |
|-----------|------------------------------------|
| Length    | 395mm                              |
| Width     | 350mm                              |
| Thickness | 1.2mm                              |
| Finish    | 304 polished satin stainless steel |
| Norms     | CE ©                               |
| Warranty  | 30 WARRANTY                        |
|           |                                    |