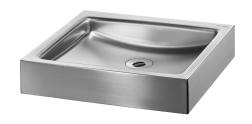

## **UNITO** countertop washbasin

Ref. 120810

Polished satin 304 stainless steel - Countertop

2025 UK public price excluding VAT: £390.78

## **DESCRIPTION**

UNITO countertop washbasin - Ref. 120810

Countertop washbasin, 395x350mm.

Suitable for use with wall-mounted or extended mixer/tap.

Bacteriostatic 304 stainless steel.

Polished satin finish.