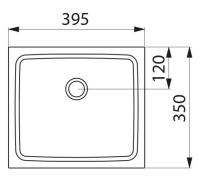

## **DESCRIPTION**

UNITO countertop washbasin - Ref. 120810

Countertop washbasin, 395x350mm.

Suitable for use with wall-mounted or extended mixer/tap.

Bacteriostatic 304 stainless steel.

Polished satin finish.

## TECHNICAL CHARACTERISTICS

UNITO countertop washbasin - Ref. 120810

| Height    | 80mm                               |
|-----------|------------------------------------|
| Length    | 395mm                              |
| Width     | 350mm                              |
| Thickness | 1.2mm                              |
| Finish    | 304 polished satin stainless steel |
| Norms     | CE ©                               |
| Warranty  | 30 WARRANTY                        |
|           |                                    |