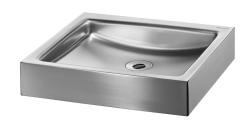

## **UNITO** countertop washbasin

Ref. 120810

Polished satin 304 stainless steel - Countertop

2024 UK public price excluding VAT: £403.85

## **DESCRIPTION**

UNITO countertop washbasin - Ref. 120810

Countertop washbasin, 395x350mm.

Suitable for use with wall-mounted or extended mixer/tap.

Bacteriostatic 304 stainless steel.

Polished satin finish.