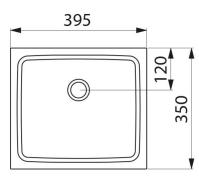

## **DESCRIPTION**

UNITO countertop washbasin - Ref. 120810

Countertop washbasin, 395x350mm.

Suitable for use with wall-mounted or extended mixer/tap.

Bacteriostatic 304 stainless steel.

Polished satin finish.

## TECHNICAL CHARACTERISTICS

UNITO countertop washbasin - Ref. 120810

| Height    | 80mm                               |
|-----------|------------------------------------|
| Length    | 395mm                              |
| Width     | 350mm                              |
| Thickness | 1.2mm                              |
| Finish    | 304 polished satin stainless steel |
| Norms     | CE @                               |
| Warranty  | 30 g                               |
|           |                                    |