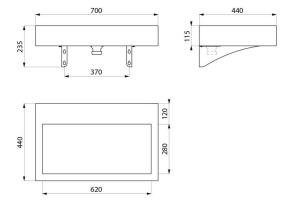

## **TECHNICAL CHARACTERISTICS**

AQUEDUTO wall-mounted washbasin - Ref. 120150

| Height    | 115mm                              |
|-----------|------------------------------------|
| Length    | 700mm                              |
| Width     | 440mm                              |
| Thickness | 1.2mm                              |
| Finish    | 304 polished satin stainless steel |
| Norms     | CE ①                               |
| Warranty  | 30 g                               |