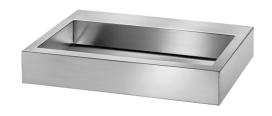

## AQUEDUTO wall-mounted washbasin

Ref. 120150

Polished satin 304 stainless steel - concealed drainage

2025 UK public price excluding VAT: £779.71

## **DESCRIPTION**

AQUEDUTO wall-mounted washbasin - Ref. 120150

Wall-mounted washbasin, 700x440mm.

Sleek and timeless design.

Bacteriostatic 304 stainless steel.

Polished satin finish.

Stainless steel thickness: 1.2mm Rounded edges prevent injury.