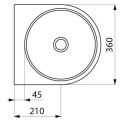

#### DESCRIPTION

FACIL wall-mounted washbasin - Ref. 120800

Wall-mounted washbasin, 360x390mm.
Basin internal diameter: 310mm.
Clean and simple design.
Bacteriostatic 304 stainless steel.
Polished satin finish.
Stainless steel thickness: 1.2mm.
Rounded edges prevent injury.
With no tap hole.
Supplied with 1¼" waste.
Without overflow.
Supplied with fixing elements.
CE marked. Complies with European standard EN 14688.
Weight: 4.1kg.
30-year warranty.
[Formerly ref: 0211080015]

#### FACIL wall-mounted washbasin - Ref. 120800

| Height    | 195mm                              |
|-----------|------------------------------------|
| Length    | 360mm                              |
| Width     | 390mm                              |
| Thickness | 1.2mm                              |
| Finish    | 304 polished satin stainless steel |
| Norms     | CE                                 |
| Warranty  | 30章<br>WARRANTY                    |