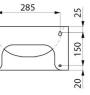

#### FACIL wall-mounted washbasin - Ref. 120800

| Height    | 195mm                              |
|-----------|------------------------------------|
| Length    | 360mm                              |
| Width     | 390mm                              |
| Thickness | 1.2mm                              |
| Finish    | 304 polished satin stainless steel |
| Norms     | CE                                 |
| Warranty  | 30章<br>WARRANTY                    |