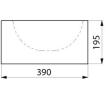

#### FACIL wall-mounted washbasin - Ref. 120800

| Height    | 195mm                              |
|-----------|------------------------------------|
| Length    | 360mm                              |
| Width     | 390mm                              |
| Thickness | 1.2mm                              |
| Finish    | 304 polished satin stainless steel |
| Norms     | CE                                 |
| Warranty  | 30章<br>WARRANTY                    |