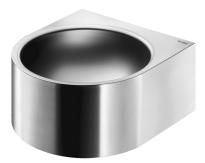

# FACIL wall-mounted washbasin

Ref. 120800

Polished satin 304 stainless steel

2025 UK public price excluding VAT: £327.91

#### DESCRIPTION

FACIL wall-mounted washbasin - Ref. 120800

Wall-mounted washbasin, 360x390mm.
Basin internal diameter: 310mm.
Clean and simple design.
Bacteriostatic 304 stainless steel.
Polished satin finish.
Stainless steel thickness: 1.2mm.
Rounded edges prevent injury.
With no tap hole.
Supplied with 1¼" waste.
Without overflow.
Supplied with fixing elements.
CE marked. Complies with European standard EN 14688.
Weight: 4.1kg.
30-year warranty.
[Formerly ref: 0211080015]