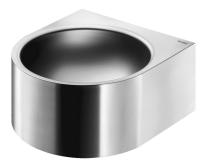

# FACIL wall-mounted washbasin

Ref. 120800

Polished satin 304 stainless steel

2024 UK public price excluding VAT: £348.09

#### DESCRIPTION

FACIL wall-mounted washbasin - Ref. 120800

Wall-mounted washbasin, 360x390mm.
Basin internal diameter: 310mm.
Clean and simple design.
Bacteriostatic 304 stainless steel.
Polished satin finish.
Stainless steel thickness: 1.2mm.
Rounded edges prevent injury.
With no tap hole.
Supplied with 1¼" waste.
Without overflow.
Supplied with fixing elements.
CE marked. Complies with European standard EN 14688.
Weight: 4.1kg.
30-year warranty.
[Formerly ref: 0211080015]