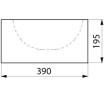

#### FACIL wall-mounted washbasin - Ref. 120800

| Height    | 195mm                              |
|-----------|------------------------------------|
| Length    | 360mm                              |
| Width     | 390mm                              |
| Thickness | 1.2mm                              |
| Finish    | 304 polished satin stainless steel |
| Norms     | CE                                 |
| Warranty  | 30章<br>WARRANTY                    |