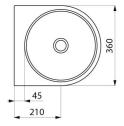

#### DESCRIPTION

FACIL wall-mounted washbasin - Ref. 120800

Wall-mounted washbasin, 360x390mm.
Basin internal diameter: 310mm.
Clean and simple design.
Bacteriostatic 304 stainless steel.
Polished satin finish.
Stainless steel thickness: 1.2mm.
Rounded edges prevent injury.
With no tap hole.
Supplied with 1¼" waste.
Without overflow.
Supplied with fixing elements.
CE marked. Complies with European standard EN 14688.
Weight: 4.1kg.
30-year warranty.
[Formerly ref: 0211080015]

#### FACIL wall-mounted washbasin - Ref. 120800

| Height    | 195mm                              |
|-----------|------------------------------------|
| Length    | 360mm                              |
| Width     | 390mm                              |
| Thickness | 1.2mm                              |
| Finish    | 304 polished satin stainless steel |
| Norms     | CE                                 |
| Warranty  | 30章<br>WARRANTY                    |