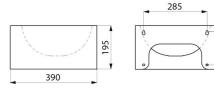

#### DESCRIPTION FACIL wall-mounted washbasin - Ref. 120800

Wall-mounted washbasin, 360x390mm. Basin internal diameter: 310mm. Clean and simple design. Bacteriostatic 304 stainless steel. Polished satin finish. Stainless steel thickness: 1.2mm. Rounded edges prevent injury. With no tap hole. Supplied with 1¼" waste. Without overflow. Supplied with fixing elements. CE marked. Complies with European standard EN 14688. Weight: 4.1kg. 30-year warranty. [Formerly ref: 0211080015]

#### FACIL wall-mounted washbasin - Ref. 120800

| Height    | 195mm                              |
|-----------|------------------------------------|
| Length    | 360mm                              |
| Width     | 390mm                              |
| Thickness | 1.2mm                              |
| Finish    | 304 polished satin stainless steel |
| Norms     | CE 🔘                               |
| Warranty  | 30 B                               |