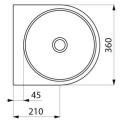

#### DESCRIPTION FACIL wall-mounted washbasin - Ref. 120800

Wall-mounted washbasin, 360x390mm. Basin internal diameter: 310mm. Clean and simple design. Bacteriostatic 304 stainless steel. Polished satin finish. Stainless steel thickness: 1.2mm. Rounded edges prevent injury. With no tap hole. Supplied with 1¼" waste. Without overflow. Supplied with fixing elements. CE marked. Complies with European standard EN 14688. Weight: 4.1kg. 30-year warranty. [Formerly ref: 0211080015]

#### FACIL wall-mounted washbasin - Ref. 120800

| Height    | 195mm                              |
|-----------|------------------------------------|
| Length    | 360mm                              |
| Width     | 390mm                              |
| Thickness | 1.2mm                              |
| Finish    | 304 polished satin stainless steel |
| Norms     | CE 🔘                               |
| Warranty  | 30 B                               |