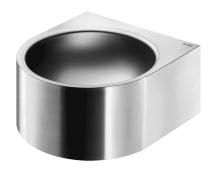

#### DESCRIPTION FACIL wall-mounted washbasin - Ref. 120800

Wall-mounted washbasin, 360x390mm. Basin internal diameter: 310mm. Clean and simple design. Bacteriostatic 304 stainless steel. Polished satin finish. Stainless steel thickness: 1.2mm. Rounded edges prevent injury. With no tap hole. Supplied with 1¼" waste. Without overflow. Supplied with fixing elements. CE marked. Complies with European standard EN 14688. Weight: 4.1kg. 30-year warranty. [Formerly ref: 0211080015]