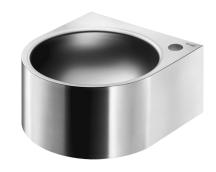

## FACIL wall-mounted washbasin

Ref. 121800

Polished satin 304 stainless steel

2025 UK public price excluding VAT: £327.91

## **DESCRIPTION**

FACIL wall-mounted washbasin - Ref. 121800

Wall-mounted washbasin, 360x390mm. Basin internal diameter: 310mm. Clean and simple design.

Bacteriostatic 304 stainless steel.

Polished satin finish.

## **ADVANTAGES**

Bacteriostatic 304 stainless steel, smooth surface

Rounded edges prevent injury

Clean and simple design