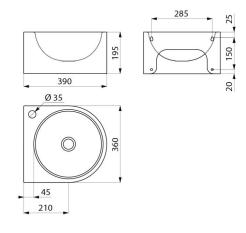

## **DESCRIPTION**

FACIL wall-mounted washbasin - Ref. 121800

Wall-mounted washbasin, 360x390mm. Basin internal diameter: 310mm. Clean and simple design.

Bacteriostatic 304 stainless steel.

Polished satin finish.

Stainless steel thickness: 1.2mm. Rounded edges prevent injury. With Ø 35mm on the right. Supplied with 1½" waste. Without overflow.

Supplied with fixing elements.

CE marked. Complies with European standard EN 14688.

## **TECHNICAL CHARACTERISTICS**

FACIL wall-mounted washbasin - Ref. 121800

| Height    | 195mm                              |
|-----------|------------------------------------|
| Length    | 360mm                              |
| Width     | 390mm                              |
| Thickness | 1.2mm                              |
| Finish    | 304 polished satin stainless steel |
| Norms     | CE ©                               |
| Warranty  | 30 g                               |